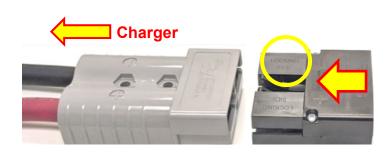

For Un-Powered Circuit Disconnect Only

For Battery Swap Charging Only

Forever Easy Adapter Part #----- LP350

RoHS, REACH, CMRT/3TG

The P/N listed on this datasheet is RoHS, REACH and CMRT/3TG Compliant

Look for the words "Locking Side" on the adapter and push that end into the connector attached to your charger until you hear it lock in place. When it's time to charge a battery, plug the battery's connector into the adapter. When the battery is fully charged and the charger turns off, a gentle pull on the battery's connector will unplug it.