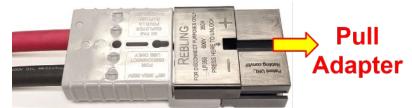

To Remove: Pull on the adapter then either press down on the unlocking button with a screwdriver or insert a ball point pen through the mouth of the adapter and under the unlocking button until you hear a click, then pull the adapter off.