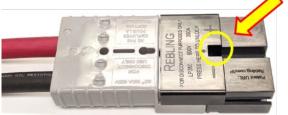

To Remove: Pull on the adapter then either press down on the unlocking button with a screwdriver or insert a ball point pen through the mouth of the adapter and under the unlocking button until you hear a click, then pull the adapter off.